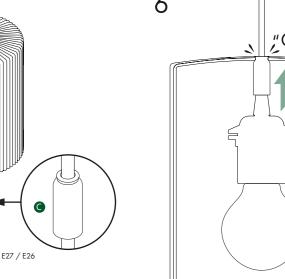

## Ripples Family

User Guide

Online assembly videos We welcome you to visit the web page or scan the QR-code below to follow every step of the assembly through VITA copenhagen's original assembly videos